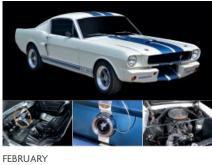

apture triple coated silk art paper

Text: 12 leaves 150gsm Carbon Capture triple coated silk art paper

**Branding:** Your details printed on each text leaf

Branding area: 280 x 55mm

**Binding:** Full width hanger and 3-to-the-inch wiro binding

**Packaging:** Packed individually in white board postal envelopes

**Postage:** Fits small parcel postage rate



## MIDI DESK

211 x 174mm LANDSCAPE

**Cover:** 200gsm Carbon Capture triple coated silk art paper

Text: 13 month leaves 200gsm Carbon Capture triple coated silk art paper printed on both sides

**Branding:** Your details printed on 400gsm white backboard easel

**Branding area:** 197 x 24mm on both sides of the easel

Binding: 3-to-the-inch wiro binding

**Packaging:** Packed individually in prestige board postal envelopes











MARCH



MAY



JUNE

6



JULY



AUGUST



SEPTEMBER



OCTOBER



NOVEMBER



DECEMBER