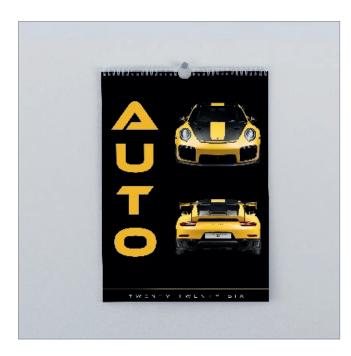

## AUTO

Fire up the engines; you are on the starting grid.

## JUNIOR WALL

315 x 433mm PORTRAIT

**Cover:** 200gsm Carbon Capture triple coated silk art paper

Text: 12 leaves 150gsm Carbon Capture triple coated silk art paper

**Branding:** Your details printed on each text leaf