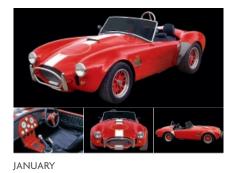

Capture triple coated silk art paper

Text: 12 leaves 150gsm Carbon Capture triple coated silk art paper

**Branding:** Your details printed on each text leaf

Branding area: 280 x 55mm

**Binding:** Full width hanger and 3-to-the-inch wiro binding

**Packaging:** Packed individually in white board postal envelopes

**Postage:** Fits small parcel postage rate



## MIDI DESK

211 x 174mm LANDSCAPE

**Cover:** 200gsm Carbon Capture triple coated silk art paper

Text: 13 month leaves 200gsm Carbon Capture triple coated silk art paper printed on both sides

**Branding:** Your details printed on 400gsm white backboard easel

**Branding area:** 197 x 24mm on both sides of the easel

Binding: 3-to-the-inch wiro binding

**Packaging:** Packed individually in prestige board postal envelopes











MARCH



MAY



JUNE

6



JULY



AUGUST



SEPTEMBER



OCTOBER



NOVEMBER



DECEMBER