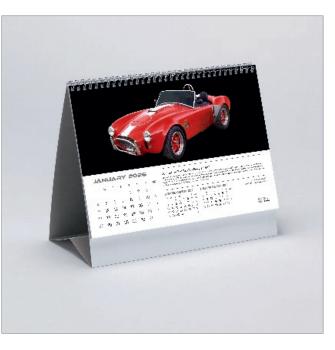

## MIDI DESK

211 x 174mm LANDSCAPE

**Cover:** 200gsm Carbon Capture triple coated silk art paper

Text: 13 month leaves 200gsm Carbon Capture triple coated silk art paper printed on both sides

**Branding:** Your details printed on 400gsm white backboard easel

**Branding area:** 197 x 24mm on both sides of the easel

Binding: 3-to-the-inch wiro binding

**Packaging:** Packed individually in prestige board postal envelopes

MARCH

MAY

JUNE

6

JULY