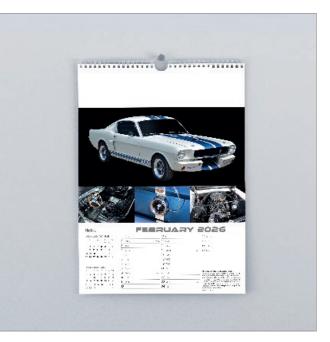

## JUNIOR WALL

315 x 433mm PORTRAIT

**Cover:** 200gsm Carbon Capture triple coated silk art paper

Text: 12 leaves 150gsm Carbon Capture triple coated silk art paper

**Branding:** Your details printed on each text leaf