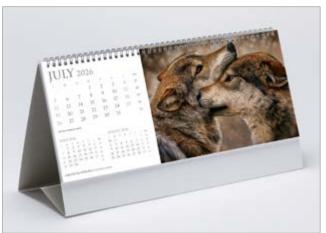

## **DESK**

282 x 145mm LANDSCAPE

**Cover**: Canvas embossed 200gsm Carbon Capture triple coated silk art paper

Text: 13 month leaves canvas embossed 200gsm Carbon Capture triple coated silk art paper printed on both sides

**Branding:** Your details printed on 400gsm white backboard easel

**Branding area**: 260 x 24mm on both sides of the easel

**Binding:** 3-to-the-inch wiro binding

Packaging: Packed individually in prestige board postal envelopes