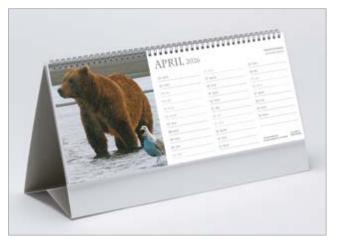

## **DESK**

282 x 145mm LANDSCAPE

**Cover**: Canvas embossed 200gsm Carbon Capture triple coated silk art paper

Text: 13 month leaves canvas embossed 200gsm Carbon Capture triple coated silk art paper printed on both sides

**Branding:** Your details printed on 400gsm white backboard easel

**Branding area**: 260 x 24mm on both sides of the easel

**Binding:** 3-to-the-inch wiro binding

Packaging: Packed individually in prestige board postal envelopes