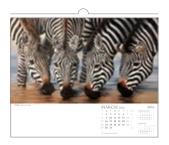

## WALL

560 x 454mm LANDSCAPE

**Cover**: 350gsm Carbon Capture uncoated cover board with additional foil blocking

**Flysheet**: 60gsm Carbon Capture opaque paper

**Text**: 13 leaves canvas embossed 150gsm Carbon Capture triple coated silk art paper

**Branding:** Your details printed on each text leaf

Branding area: 315 x 90mm

**Binding:** Full width hanger and unique 4-to-the-inch wiro binding

**Packaging:** Packed individually in white corrugated postal cartons