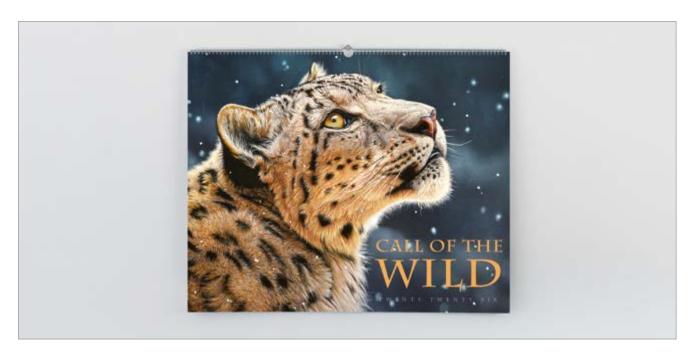

## CALL OF THE WILD

A gift with a 365-day wow factor – incredible art to enhance any office.

## WALL

560 x 454mm LANDSCAPE

**Cover**: 350gsm Carbon Capture uncoated cover board with additional foil blocking

**Flysheet**: 60gsm Carbon Capture opaque paper

**Text**: 13 leaves canvas embossed 150gsm Carbon Capture triple coated silk art paper