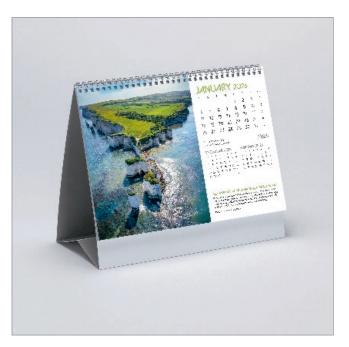

## MIDI DESK

211 x 174mm LANDSCAPE

**Cover:** Canvas embossed 200gsm Carbon Capture triple coated silk art paper

Text: 13 month leaves canvas embossed 200gsm Carbon Capture triple coated silk art paper printed on both sides

**Branding:** Your details printed on 400gsm white backboard easel

**Branding area:** 197 x 24mm on both sides of the easel

**Binding:** 3-to-the-inch wiro binding

**Packaging:** Packed individually in prestige board postal envelopes