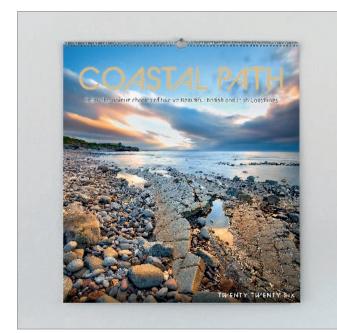

## COASTAL PATH

The power of the sea, shaping and transforming our landscape.

## WALL

453 x 495mm PORTRAIT

**Cover:** Canvas embossed 200gsm Carbon Capture triple coated silk art paper with foil blocking

Text: 12 leaves canvas embossed 150gsm Carbon Capture triple coated silk art paper

**Branding:** Your details printed on each text leaf

Branding area: 420 x 60mm

**Binding:** Full width hanger and unique 4-to-the-inch wiro binding

**Packaging:** Packed individually in white corrugated postal cartons