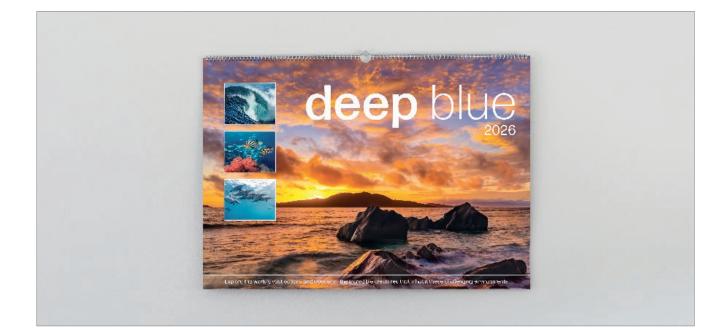

## DEEP BLUE

Visit exotic seashores and explore vast oceans.

## WALL

494 x 350mm LANDSCAPE

**Cover:** 200gsm Carbon Capture triple coated silk art paper with high gloss finish

Text: 12 leaves 150gsm Carbon Capture triple coated silk art paper

**Branding:** Your details printed on each text leaf