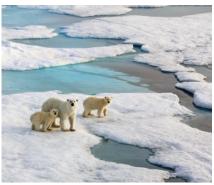

paper

**Branding:** Your details printed on each text leaf

Branding area: 464 x 55mm

**Binding:** Full width hanger and 3-to-the-inch wiro binding

**Packaging:** Packed individually into recycled card wallets



## DESK

280 x 160mm LANDSCAPE

**Cover:** 170gsm Carbon Capture triple coated silk art paper with high gloss finish

Text: 12 month leaves 170gsm Carbon Capture triple coated silk art paper printed on both sides with high gloss finish on the photos

**Branding:** Your details printed on 400gsm white backboard easel

**Branding area:** 260 x 35mm on both sides of the easel

Binding: 3-to-the-inch wiro binding

**Packaging:** Packed individually in prestige board postal envelopes









FEBRUARY



MARCH





MAY



APRIL



JULY



OCTOBER



AUGUST



NOVEMBER



SEPTEMBER



DECEMBER