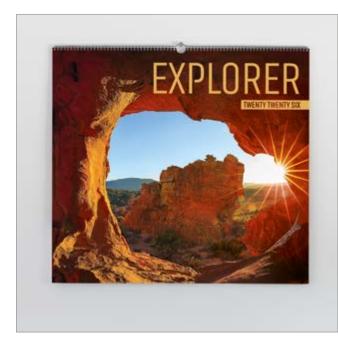

## EXPLORER

Man cannot discover new oceans unless he has the courage to lose sight of the shore.

491 x 451mm LANDSCAPE

Cover: Canvas embossed 200gsm Carbon Capture triple coated silk art paper with foil blocking

Text: 12 leaves canvas embossed 150gsm Carbon Capture triple coated silk art paper

Branding: Your details printed on each text leaf

Branding area: 195 x 85mm

Binding: Full width hanger and unique 4-to-the-inch wiro binding

Packaging: Packed individually in white corrugated postal cartons

International dates: Additional Australian version showing key national holidays. Additional North American version showing key national holidays for USA and Canada