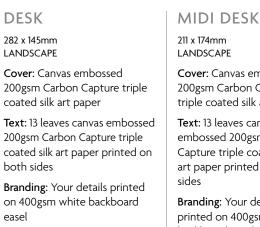

Binding: 3-to-the-inch wiro binding

Packaging: Packed individually in prestige board postal envelopes

Cover: Canvas embossed 200gsm Carbon Capture triple coated silk art paper

Text: 13 leaves canvas embossed 200gsm Carbon Capture triple coated silk art paper printed on both

Branding: Your details printed on 400gsm white backboard easel

Branding area: 197 x 24mm on both sides of the easel

Binding: 3-to-the-inch wiro binding

Packaging: Packed individually in prestige board postal envelopes