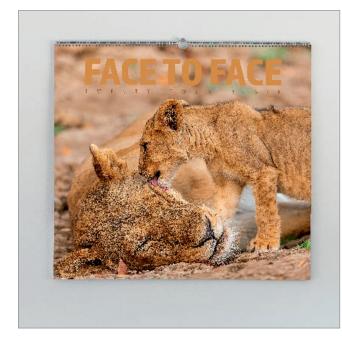

## FACE TO FACE

Your brand face to face with your clients, even when you are not. Aaaah, too cute!

## WALL

491 x 451mm LANDSCAPE

**Cover:** Canvas embossed 200gsm Carbon Capture triple coated silk art paper with foil blocking

Text: 12 leaves canvas embossed 150gsm Carbon Capture triple coated silk art paper