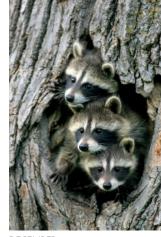

**Branding:** Your details printed on each text leaf

Branding area: 280 x 55mm

**Binding:** Full width hanger and 3-to-the-inch wiro binding

**Packaging:** Packed individually in white board postal envelopes

**Postage:** Fits small parcel postage rate



## MIDI DESK

211 x 174mm LANDSCAPE

**Cover:** Canvas embossed 200gsm Carbon Capture triple coated silk art paper

Text: 13 month leaves canvas embossed 200gsm Carbon Capture triple coated silk art paper printed on both sides

**Branding:** Your details printed on 400gsm white backboard easel

**Branding area:** 197 x 24mm on both sides of the easel

**Binding:** 3-to-the-inch wiro binding

**Packaging:** Packed individually in prestige board postal envelopes







FEBRUARY







MAY



JUNE







SEPTEMBER



OCTOBER

NOVEMBER



DECEMBER

41