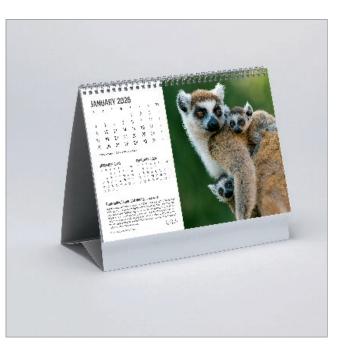

## MIDI DESK

211 x 174mm LANDSCAPE

**Cover:** Canvas embossed 200gsm Carbon Capture triple coated silk art paper

Text: 13 month leaves canvas embossed 200gsm Carbon Capture triple coated silk art paper printed on both sides

**Branding:** Your details printed on 400gsm white backboard easel

**Branding area:** 197 x 24mm on both sides of the easel

**Binding:** 3-to-the-inch wiro binding

**Packaging:** Packed individually in prestige board postal envelopes