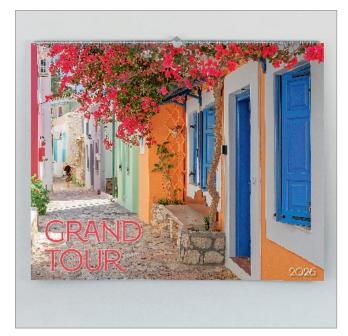

## GRAND TOUR

Take your brand and your clients on a breath-taking European adventure.

## WALL

560 x 454mm LANDSCAPE

**Cover:** Canvas embossed 300gsm Carbon Capture triple coated silk art paper with foil blocking

Flysheet: 70gsm Carbon Capture opaque paper

**Text:** 12 leaves 150gsm Carbon Capture triple coated gloss art paper