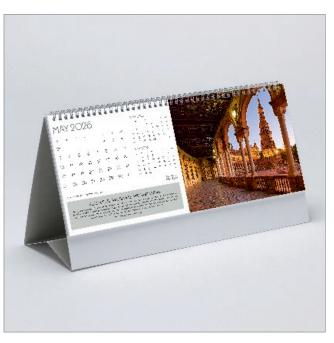

## DESK

282 x 145mm LANDSCAPE

**Cover:** Canvas embossed 200gsm Carbon Capture triple coated silk art paper

Text: 13 month leaves canvas embossed 200gsm Carbon Capture triple coated silk art paper printed on both sides

**Branding:** Your details printed on 400gsm white backboard easel

**Branding area:** 260 x 24mm on both sides of the easel

Binding: 3-to-the-inch wiro binding

**Packaging:** Packed individually in prestige board postal envelopes