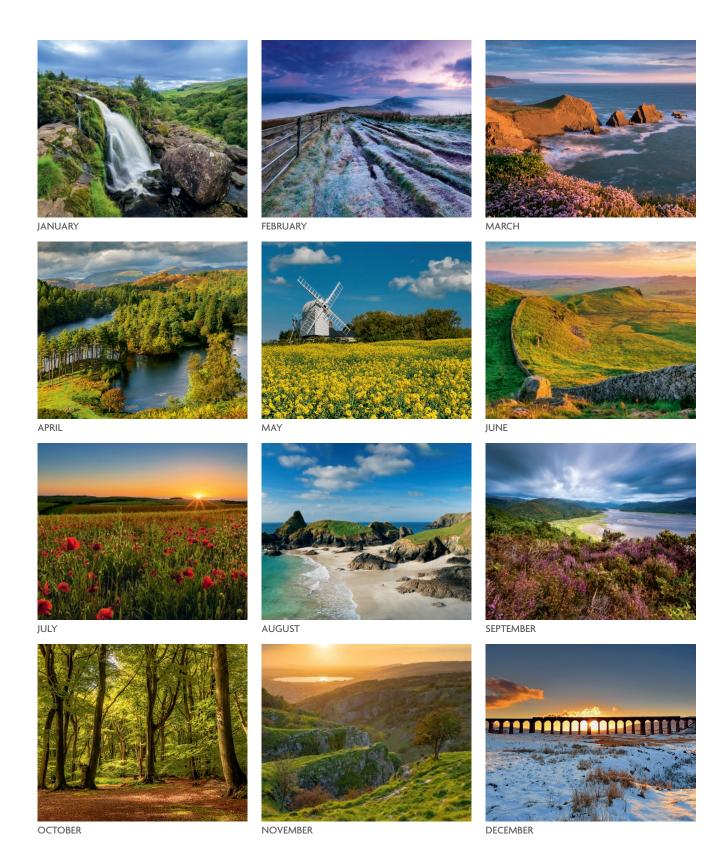

aper

**Branding:** Your details printed on each text leaf

Branding area: 440 x 55mm

**Binding:** Full width hanger and unique 4-to-the-inch wiro binding

**Packaging:** Packed individually in white corrugated postal cartons

International dates: Additional North American version showing key national holidays for USA and Canada



## **DESK**

282 x 145mm LANDSCAPE

Cover: Canvas embossed 200gsm Carbon Capture triple coated silk art paper

Text: 13 month leaves Canvas embossed 200gsm Carbon Capture triple coated silk art paper printed on both sides

**Branding:** Your details printed on 400gsm white backboard easel

**Branding area**: 260 x 24mm on both sides of the easel

**Binding:** 3-to-the-inch wiro binding

**Packaging:** Packed individually in prestige board postal envelopes