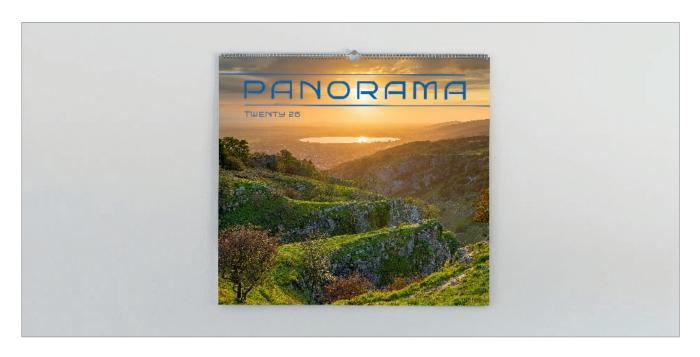

## PANORAMA

Britain at its best, designed to inspire.

## WALL

491 x 451mm LANDSCAPE

**Cover:** Canvas embossed 200gsm Carbon Capture triple coated silk art paper with foil blocking

**Text:** 12 leaves canvas embossed 150gsm Carbon Capture triple coated silk art paper