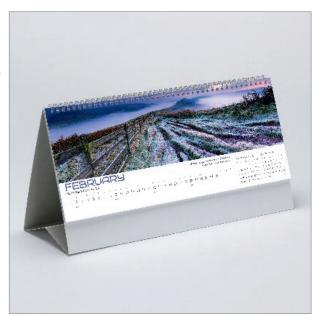

## **DESK**

282 x 145mm LANDSCAPE

Cover: Canvas embossed 200gsm Carbon Capture triple coated silk art paper

Text: 13 month leaves Canvas embossed 200gsm Carbon Capture triple coated silk art paper printed on both sides

**Branding:** Your details printed on 400gsm white backboard easel

**Branding area**: 260 x 24mm on both sides of the easel

**Binding:** 3-to-the-inch wiro binding

**Packaging:** Packed individually in prestige board postal envelopes