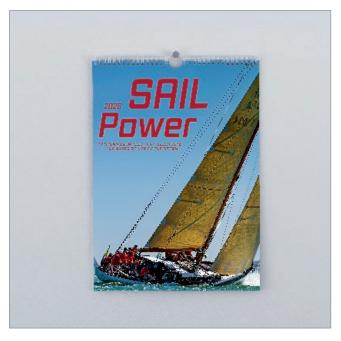

## **JUNIOR**

315 x 433mm PORTRAIT

**Cover:** 200gsm Carbon Capture triple coated silk art paper

**Text**: 12 leaves 150gsm Carbon Capture triple coated silk art paper

**Branding:** Your details printed on each text leaf

Branding area: 280 x 55mm

**Binding:** Full width hanger and 3-to-the-inch wiro binding

**Packaging:** Packed individually in white board postal envelopes

**Postage:** Fits small parcel postage rate