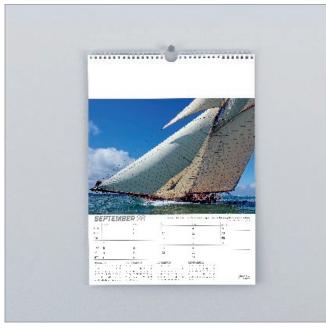

## **JUNIOR**

315 x 433mm PORTRAIT

**Cover:** 200gsm Carbon Capture triple coated silk art paper

**Text**: 12 leaves 150gsm Carbon Capture triple coated silk art paper

**Branding:** Your details printed on each text leaf

Branding area: 280 x 55mm

**Binding:** Full width hanger and 3-to-the-inch wiro binding

**Packaging:** Packed individually in white board postal envelopes

**Postage:** Fits small parcel postage rate