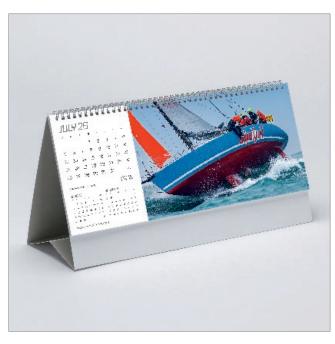

## **DESK**

282 x 145mm LANDSCAPE

**Cover:** 200gsm Carbon Capture triple coated silk art paper

**Text**: 13 month leaves 200gsm Carbon Capture triple coated silk art paper

**Branding:** Your details printed on 400gsm white backboard easel

**Branding area**: 260 x 24mm on both sides of the easel

**Binding:** 3-to-the-inch wiro binding

**Packaging:** Packed individually in prestige board postal envelopes

"Received the calendars yesterday and they look great. How much would another batch of 100 be?"