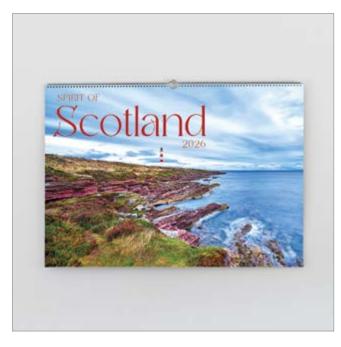

## SPIRIT OF SCOTLAND

Lang may yer lum reek!

## WALL

494 x 350mm LANDSCAPE

**Cover**: Canvas embossed 200gsm Carbon Capture triple coated silk art paper with foil blocking

**Text:** 12 leaves 150gsm Carbon Capture triple coated silk art paper

**Branding:** Your details printed on each text leaf

Branding area: 464 x 55mm

**Binding**: Full width hanger and unique 4-to-the-inch wiro binding

**Packaging:** Packed individually in white corrugated postal cartons