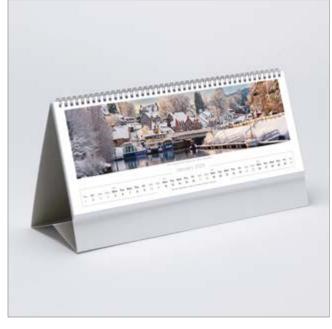

## DESK

282 x 145mm LANDSCAPE

**Cover:** 200gsm Carbon Capture triple coated silk art paper

**Text**: 12 month leaves 200gsm Carbon Capture triple coated silk art paper printed on both sides

**Branding:** Your details printed on 400gsm white backboard easel

**Branding area**: 260 x 24mm on both sides of the easel

**Binding:** 3-to-the-inch wiro binding

**Packaging:** Packed individually in prestige board postal envelopes