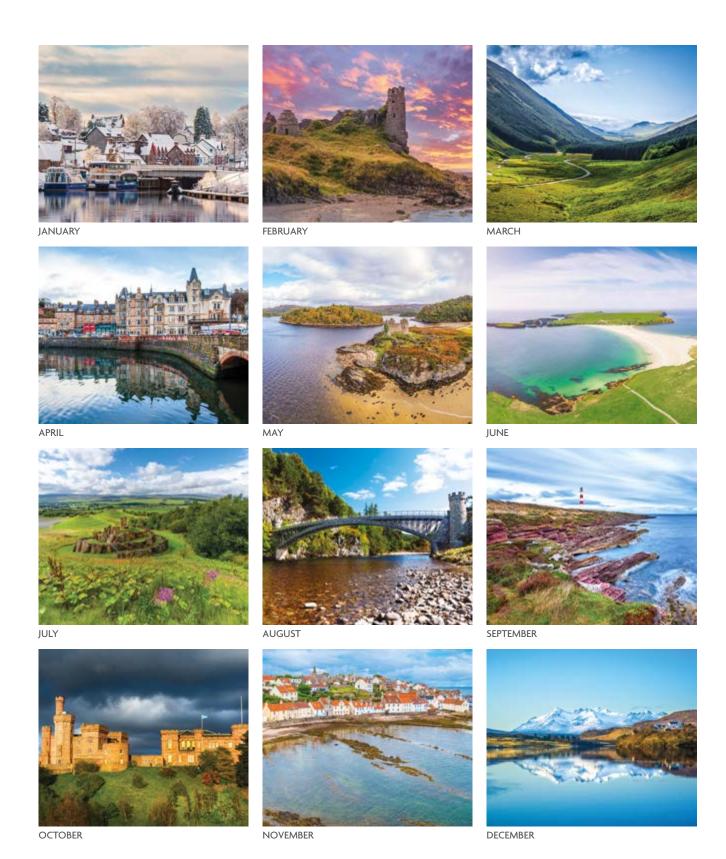

e triple coated silk art paper

**Text:** 12 leaves 150gsm Carbon Capture triple coated silk art paper

**Branding:** Your details printed on each text leaf

Branding area: 285 x 62mm

**Binding:** Full width hanger and 3-to-the-inch wiro binding

**Packaging:** Packed individually in white board postal envelopes

**Postage:** Fits small parcel postage rate

## DESK

282 x 145mm LANDSCAPE

**Cover:** 200gsm Carbon Capture triple coated silk art paper

**Text**: 12 month leaves 200gsm Carbon Capture triple coated silk art paper printed on both sides

**Branding:** Your details printed on 400gsm white backboard easel

**Branding area**: 260 x 24mm on both sides of the easel

**Binding:** 3-to-the-inch wiro binding

**Packaging:** Packed individually in prestige board postal envelopes