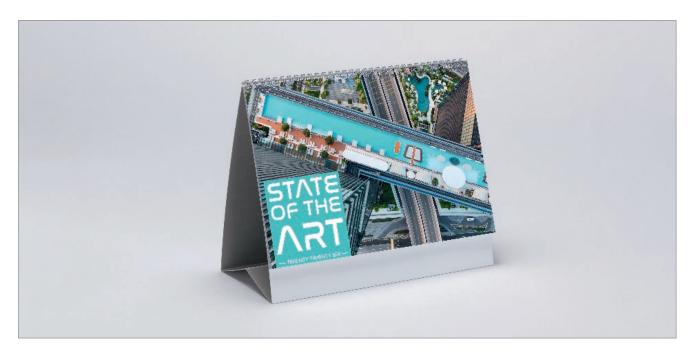

## STATE OF THE ART

Contemporary architecture from across the globe to enhance the office.

## MIDI DESK

211 x 174mm LANDSCAPE

**Cover:** 200gsm Carbon Capture triple coated silk art paper

**Text:** 13 month leaves 200gsm Carbon Capture triple coated silk art paper printed on both sides

**Branding:** Your details printed on 400gsm white backboard easel