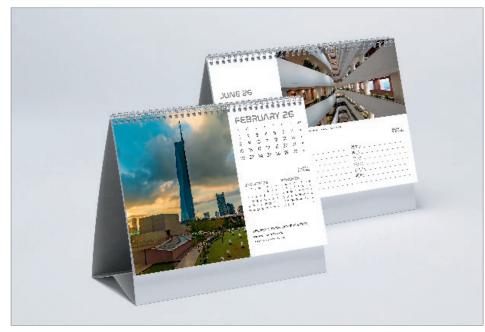

## MIDI DESK

211 x 174mm LANDSCAPE

**Cover:** 200gsm Carbon Capture triple coated silk art paper

**Text:** 13 month leaves 200gsm Carbon Capture triple coated silk art paper printed on both sides

**Branding:** Your details printed on 400gsm white backboard easel