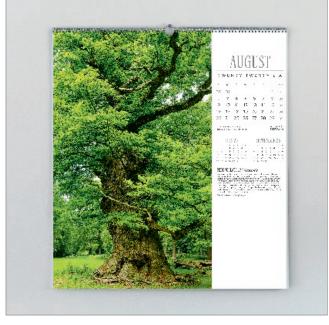

## WALL

453 x 495mm PORTRAIT

**Cover:** Canvas embossed 200gsm Carbon Capture triple coated silk art paper with foil blocking

**Text:** 12 leaves canvas embossed 150gsm Carbon Capture triple coated silk art paper

**Branding:** Your details printed on each text leaf

Branding area: 128 x 130mm

**Binding:** Full width hanger and unique 4-to-the-inch wiro binding

**Packaging:** Packed individually in white corrugated postal cartons