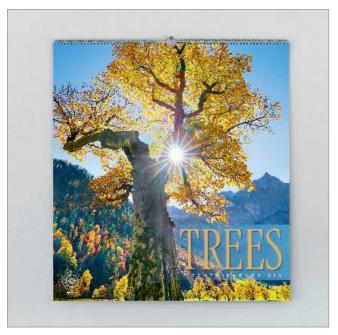

## **TREES**

He who plants a tree, plants a hope.

## WALL

453 x 495mm PORTRAIT

**Cover:** Canvas embossed 200gsm Carbon Capture triple coated silk art paper with foil blocking

**Text:** 12 leaves canvas embossed 150gsm Carbon Capture triple coated silk art paper